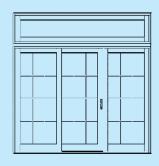

### **300 Series Sliding Patio Door Features**

### **STANDARD FEATURES:**

- Multi-point locking hardware
- Welded sash
- Welded frame
- Knock down frame available
- Internal weep system
- Plated steel adjustable tandem rollers, lock and striker
- Keyed lock cylinder
- Field Reversible
- XO, OX configurations
- Three lights accomplished
  with mull applied flanker
- 12 gauge steel reinforcing
- Accommodates 1" glazing
- Dual seal weatherstripping
- Exterior glazed
- Integral screen track
- Vinyl threshold cover
- Flexible PVC bumpers
- AAMA approved PVC lineal certification
- Sliding screen standard