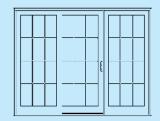

### True 3 and 4 Panel Doors:

- Standard widths are 5', 6', 8', 9' ( 3 panel ) 12' ( 3 and 4 panel )
- Standard height is 79.5"