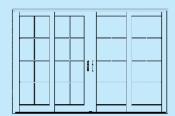

### True 3 and 4 Panel Doors:

- Standard widths are 5', 6', 8', 9' ( 3 panel ) 12' ( 3 and 4 panel )
- Standard height is 79.5"