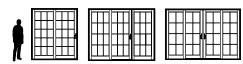

### True 3 and 4 Panel Doors:

- Standard widths are 5', 6', 8', 9' ( 3 panel ) 12' ( 3 and 4 panel )
- Standard height is 79.5"