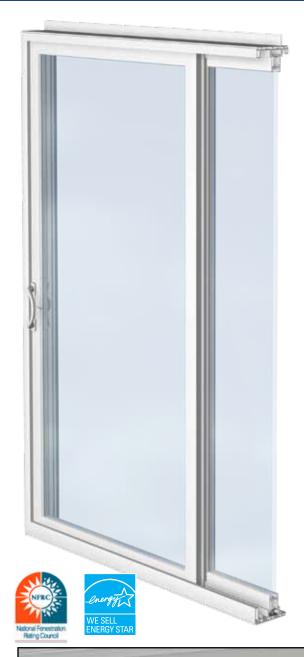

### 300 Series Sliding Patio Door

### **STANDARD FEATURES:**

- Multi-point locking hardware
- Welded sash
- Welded frame
- Knock down frame available
- Internal weep system
- Plated steel adjustable tandem rollers, lock and striker
- Keyed lock cylinder
- Field Reversible
- XO, OX configurations
- Three lights accomplished
  with mull applied flanker
- 12 gauge steel reinforcing
- Accommodates 1" glazing
- Dual seal weatherstripping
- Exterior glazed
- Integral screen track
- Vinyl threshold cover
- Flexible PVC bumpers
- AAMA approved PVC lineal certification
- Sliding screen standard