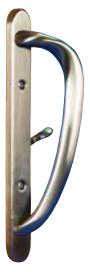

### **HARDWARE STYLE & FINISH OPTIONS:**

The elegant hardware style of the 2200 Patio Door Collection handles are available in 4 optional finishes and standard white to enhance any style architecture.

Satin Nickel Finish