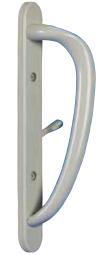

### **HARDWARE STYLE & FINISH OPTIONS:**

The elegant hardware style of the 2200 Patio Door Collection handles are available in 4 optional finishes and standard white to enhance any style architecture.

Satin Nickel Finish

**Oil Rubbed** 

**Bronze Optional** 

**Standard and Optional** 

**Hardware Finishes** 

**Crème White** 

Standard

Satin Nickel

**Optional** 