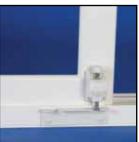

### **STANDARD FEATURES:**

- Multi-point locking hardware
- Welded sash
- Welded frame
- Knock down frame available
- Internal weep system
- Plated steel adjustable tandem rollers, lock and striker
- Keyed lock cylinder
- Field Reversible
- XO, OX configurations
- Three lights accomplished
  with mull applied flanker
- 12 gauge steel reinforcing
- Accommodates 1" glazing
- Dual seal weatherstripping
- Exterior glazed
- Integral screen track
- Vinyl threshold cover
- Flexible PVC bumpers
- AAMA approved PVC lineal certification
- Sliding screen standard