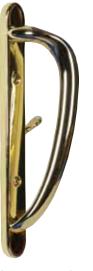

### **HARDWARE STYLE & FINISH OPTIONS:**

The elegant hardware style of the 2200 Patio Door Collection handles are available in 4 optional finishes and standard white to enhance any style architecture.

Satin Nickel Finish

Finish

**Standard Hardware Design** 

**Bright Brass Finish** 

**Tan Finish** 

Tan

Standard

**Bright Brass** 

Optional