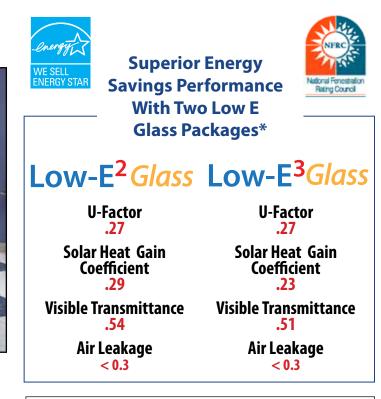

### Glass Packages

Insulating glass maintains comfort, saves energy, and reduces outside noise. The 300 Series Patio Door insulating glass is made with the following high quality elements.

- Standard Double Strength Glass
- Standard Tempered Safety Glass
- Optional Low E Glass with Argon gas